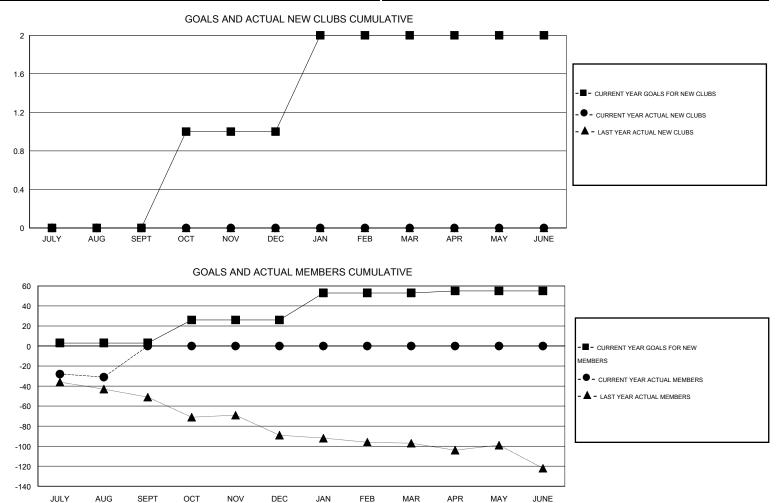

## Judy Hankom GMT

| GMT: Judy Hankom            |                  |                   | LOCATIO          | LOCATION IOWA    |                             |                    |                                     |                    | GMT CA 1         |  |
|-----------------------------|------------------|-------------------|------------------|------------------|-----------------------------|--------------------|-------------------------------------|--------------------|------------------|--|
|                             |                  | Clubs             |                  |                  | Members                     |                    |                                     |                    |                  |  |
|                             | RESU             | LTS FOR 2015-2016 | i                |                  | RESULTS FOR 2015-2016       |                    |                                     |                    |                  |  |
| QUARTER                     | NEW CLUB<br>GOAL | NEW CLUBS         | DROPPED<br>CLUBS | NET<br>GAIN/LOSS | QUARTER                     | NEW MEMBER<br>GOAL | CHARTER AND<br>NEW MEMBERS<br>ADDED | DROPPED<br>MEMBERS | NET<br>GAIN/LOSS |  |
| JULY/AUG/SEPT               | 0                | 0                 | 0                | 0                | JULY/AUG/SEPT               | 3                  | 6                                   | 37                 | -31              |  |
| OCT/NOV/DEC                 | 1                | 0                 | 0                | 0                | OCT/NOV/DEC                 | 23                 | 0                                   | 0                  | 0                |  |
| JAN/FEB/MAR<br>APR/MAY/JUNE | 1<br>0           | 0<br>0            | 0<br>0           | 0<br>0           | JAN/FEB/MAR<br>APR/MAY/JUNE | 27<br>2            | 0<br>0                              | 0<br>0             | 0<br>0           |  |